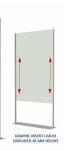

#### **Product Details**

- Rigid Poster Board Sign Stand Floor Display
- Poster Board Display has a rectangle weighted Steel Base
- Frameless design, just side rail uprights

  Extremely attractive 1" x 2" race track oval aluminum uprights
- Display 60" x 96" graphic boards and other substrates
- Displays 1 or 2 mounted posters, single or double sided Place graphics any height with set screws
- Accepts 1/2" MAX Insert Thickness
- Aluminum Uprights and base available in a Silver or Black finish
- Front to Back Base Floor Space (Depth): 7 3/4" Easy Assembly, 5 Minute Set Up Time
- Overall Sign Holder Weight: 37 LBS
- Rigid Poster Display Stands Best suited for Indoor Use Only
- **Does Not Come with Graphics Board**

\*Either place (2) Poster Boards 1/4" Thick or Place (ONE) 1/2" Thick Poster Board.

This will avoid any your posters from buckling or sagging.

| Model       | Rigid Graphic Size  | Graphic Thickness        | Ships Via | Product Weight |
|-------------|---------------------|--------------------------|-----------|----------------|
| TTRFWS-1472 | 14" Wide x 72" High | Up to 1/2" MAX Thickness | UPS       | 16 LBS         |