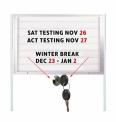

# Value Line Outdoor 96x48 Marquee Reader Boards with 2 Posts | Double Sided

#### **Product Details**

- 2-Sided Outdoor Standing 96x48 Reader Board Display Case
- Features full length TOP-SIDE piano hinge (door swings upward from bottom)
- Security cam-locks on Bottom front frame door (2 keys included)
  Overall Reader Board Message Board Case Size: 96" Wide x 48" High
- Viewing Area where Letter Tracks are installed: 90" Wide x 41 1/4" High
- Master Frame: 1" Wide Door Frame: 2" Wide
- Overall Cabinet Depth: 6 1/4"
- 5 outdoor treated frame finishes
- Break Resistant Acrylic 1/4" Thick: Perfect for high traffic or public environments Removable White Acrylic Backer 1/8" thick (on both cabinet sides)
- Letter Tracks Installed onto White Backer (7 Lines of Letters per Side)
- Tracks accept .030 Thick Letters
  300 4" High Letters on 5" High Acrylic (Black Letters with Red Numbers)
  Provides a vibrant, clear, and informative message for a low cost
- Withstands typical everyday outside elements Not Water-Proof
- Weep Holes provided on bottom to help drain any water or condensation build-up Value Line Reader Board Ships FREE FREIGHT
- Enclosed Reader Boards for OUTDOOR use
- Call for Custom Readerboards Size Options