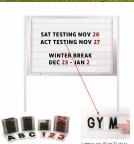

# Value Line Outdoor 96x48 Marquee Reader Boards with 2 Posts | Double Sided

#### **Product Details**

- 2-Sided Outdoor Standing 96x48 Reader Board Display Case
- Features full length TOP-SIDE piano hinge (door swings upward from bottom)
- Security cam-locks on Bottom front frame door (2 keys included)
  Overall Reader Board Message Board Case Size: 96" Wide x 48" High
- Viewing Area where Letter Tracks are installed: 90" Wide x 41 1/4" High
- Master Frame: 1" Wide Door Frame: 2" Wide
- Overall Cabinet Depth: 6 1/4"
- 5 outdoor treated frame finishes
- Break Resistant Acrylic 1/4" Thick: Perfect for high traffic or public environments Removable White Acrylic Backer 1/8" thick (on both cabinet sides)
- Letter Tracks Installed onto White Backer (7 Lines of Letters per Side)
- Tracks accept .030 Thick Letters
  300 4" High Letters on 5" High Acrylic (Black Letters with Red Numbers)
  Provides a vibrant, clear, and informative message for a low cost
- Withstands typical everyday outside elements Not Water-Proof
- Weep Holes provided on bottom to help drain any water or condensation build-up Value Line Reader Board Ships FREE FREIGHT
- Enclosed Reader Boards for OUTDOOR use
- Call for Custom Readerboards Size Options