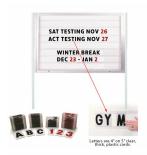

# Value Line Outdoor 48x48 Marquee Reader Boards with 2 Posts | Double-Sided Changeable Letter Board

### **Product Details**

- Value Line Outdoor 48x48 Reader Board with Posts
- 48x48 Message Board with Changeable Letters Full-Length TOP-SIDE Hinges on Cabinet Doors
- Weather Resistant, Durable Aluminum Display Case
- Doors Swing Upward from Bottom
- Security CAM-Locks on bottom front frame door (2 keys)
- Overall Reader Board Message Board Case Size: 48" Wide x 48" High
- Viewing Area where Letter Tracks are installed: 42" Wide x 41 1/4" High
- Master Frame: 1" Wide
- Door Frame: 2" Wide
- Overall Cabinet Depth: 6 1/4"
- Full-Length Solid Continous Hinges of Both Doors
- 5 outdoor treated frame finishes Break Resistant Clear Acrylic Window 1/4" Thick:
- Removable White Acrylic Backer 1/8" thick (on both cabinet sides)
- Letter Tracks Installed onto White Backer (7 Lines of Letters per Side)
- Tracks accept .030 Thick Letters
- Free 300 4" High Letters on 5" High Acrylic (Black Letters with Red Numbers)
  Create vibrant, clear, and informative messages for a low cost
- Durable Aluminum Construction Made for the Outdoors
- Withstands typical everyday outside elements. Not Water-Proof Weep Holes on cabinet bottom help drain any water or condensation build-up
- Value Line Reader Board Ships FREE FREIGHT
- Enclosed Reader Boards for OUTDOOR use
- Call for Custom Reader Boards and Marquee Board Size + Options