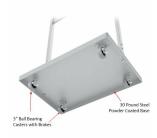

- 30 LBS Powder-coated Steel Base
  3" Heavy Duty Ball Bearing Casters (Wheels) with Locks
- Overall Weight: 39 LBS
- Built with durable aluminum and sturdy steel base plate
  22x28 Rolling Floor Poster Sign Stands for Indoor Use Only