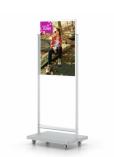

### Heavy Duty 22x28 Rolling Powerhouse Poster Display Stand | 1 Tier, Silver Finish

#### **Product Details**

- **HEAVY DUTY Rolling Poster Display Sign Stand**
- Proudly Made in America
  Top loading, Aluminum Alloy Frame
  1-Tiered Design
- 22" x 28" graphic size fits into frame
- Frame Accepts up to 3/16" Mounted Graphics with Optional Overlays
- Fits 1 or 2 Posters
- Sign Frame is best Suited to Display a Rigid Graphic
- Elegant 1" x 2" Racetrack Oval Extruded Uprights
- Overall Post Height: 65"
  Satin Silver Finish
  Double-Sided Viewing