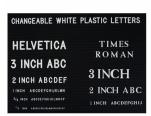

#### **Product Details**

- **Elegant Hospitality Floor Letter Board**
- Heavy-Duty, Upscale Directory + Message Board Stand
- Letter Board with Changeable Letters
- 22x28 Letter Board Size
- Open Face Frame No Acrylic Overlay
- Open Face Allows Easily Change of your Message
- Black Vinyl Grooved Letter Board Panel
- Single Post
- Single-Sided Floor Standing Letter Board Frame
- Portrait Frame Size 22" Wide x 28" High Frame Top opening with "Lift-Top" Feature
- Tamper-Proof concealed sign track design
- All Aluminum rustproof construction
- Made from recycled durable aluminum
- Frame corners are meticulously and permanently joined together
- 14" Diameter. Weighted Steel Base, Provides Maximum Stability
- Includes 3/4" White Helvetica Plastic Letters Sprue Set
- Overall Height: 63"
- Aluminum base cover protects floors from being damaged by the base
- 22x28 Hospitality Letter Board Stand Ideal for Restaurants, Hotels
- Open Face 22 x 28 Letterboard Floor Stand Designed for Indoor Use

## Ordering Options

• Optional letter & character sets 1/2", 3/4", 1", 2", 3"

| Model | Letterboard Size (Portrait) | Overall Height | Weight | Ships Via |
|-------|-----------------------------|----------------|--------|-----------|
| GL32  | 22 Wide x 28 High           | 63"            | 40 LBS | UPS       |