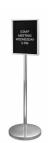

## 22x28 Changeable Letter Board Upscale Hospitality Sign Holder Floorstands

#### **Product Details**

- **Elegant Hospitality Floor Letter Board**
- Heavy-Duty, Upscale Directory + Message Board Stand
- Letter Board with Changeable Letters
- 22x28 Letter Board Size
- Open Face Frame No Acrylic Overlay
- Open Face Allows Easily Change of your Message
- Black Vinyl Grooved Letter Board Panel
- Single Post
- Single-Sided Floor Standing Letter Board Frame
- Portrait Frame Size 22" Wide x 28" High Frame Top opening with "Lift-Top" Feature
- Tamper-Proof concealed sign track design
- All Aluminum rustproof construction
- Made from recycled durable aluminum
- Frame corners are meticulously and permanently joined together
- 14" Diameter. Weighted Steel Base, Provides Maximum Stability
- Includes 3/4" White Helvetica Plastic Letters Sprue Set
- Overall Height: 63"
- Aluminum base cover protects floors from being damaged by the base
- 22x28 Hospitality Letter Board Stand Ideal for Restaurants, Hotels
- Open Face 22 x 28 Letterboard Floor Stand Designed for Indoor Use

## Post Details

 Tube Diameter: 1 1/2" Flat Base Diameter: 14"

• Post / Base Weight: Approximate: 40 LBS