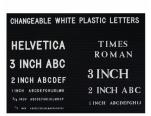

### **Product Details**

- **Elegant Hospitality Floor Letter Board**
- Heavy-Duty, Upscale Directory + Message Board Stand
- Letter Board with Changeable Letters
- 18x18 Letter Board Size
- Open Face Frame No Acrylic Overlay
- Open Face Allows Easily Change of your Message
- Black Vinyl Grooved Letter Board Panel
- Single Post
- Single-Sided Floor Standing Letter Board Frame
- Square Frame Size 18" Wide x 18" High Frame Top opening with "Lift-Top" Feature
- Tamper-Proof concealed sign track design
- All Aluminum rustproof construction
- Made from recycled durable aluminum
- Frame corners are meticulously and permanently joined together
- 14" Diameter. Weighted Steel Base, Provides Maximum Stability
- Includes 3/4" White Helvetica Plastic Letters Sprue Set
- Overall Height: 53"
- Aluminum base cover protects floors from being damaged by the base
- 18x18 Hospitality Letter Board Stand Ideal for Restaurants, Hotels
- Open Face 18 x 18 Letterboard Floor Stand Designed for Indoor Use