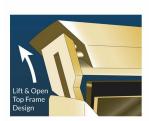

### **Product Details**

- **Elegant Hospitality Floor Letter Board**
- Heavy-Duty, Upscale Directory + Message Board Stand
- Letter Board with Changeable Letters
- 18x18 Letter Board Size
- Open Face Frame No Acrylic Overlay
- Open Face Allows Easily Change of your Message
- Black Vinyl Grooved Letter Board Panel
- Single Post
- Single-Sided Floor Standing Letter Board Frame
- Square Frame Size 18" Wide x 18" High Frame Top opening with "Lift-Top" Feature
- Tamper-Proof concealed sign track design
- All Aluminum rustproof construction
- Made from recycled durable aluminum
- Frame corners are meticulously and permanently joined together
- 14" Diameter. Weighted Steel Base, Provides Maximum Stability
- Includes 3/4" White Helvetica Plastic Letters Sprue Set
- Overall Height: 53"
- Aluminum base cover protects floors from being damaged by the base
- 18x18 Hospitality Letter Board Stand Ideal for Restaurants, Hotels
- Open Face 18 x 18 Letterboard Floor Stand Designed for Indoor Use