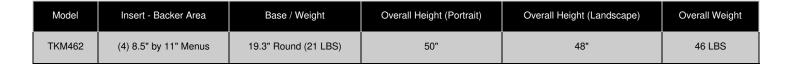

- MAGNETS INCLUDED
  Displays (4) 8.5" by 11" inserts for single sided viewing
  Place Pedestal Stand on Entryways, Lobbies, Waiting Areas, Etc.
- Finish in Hammer Black Overall height when LANDSCAPE: 48"
- Overall height when PORTRAIT: 50"
- Overall Floorstand Weight: 46 LBS

- Enclosed, magnetic case provides added security in high-traffic areas Overall Steel Base: 19.3" (21 LBS) Sign Stand Menu Holder is suitable for both Outdoor Use and Indoor Use
- Can be used outdoors in slight windy conditions Not Severe Weather!