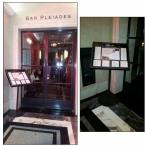

- MAGNETS INCLUDED
  Displays (4) 8.5" by 11" inserts for single sided viewing
  Place Pedestal Stand on Entryways, Lobbies, Waiting Areas, Etc.
- Finish in Hammer Black Overall height when LANDSCAPE: 48"
- Overall height when PORTRAIT: 50"
- Overall Floorstand Weight: 46 LBS