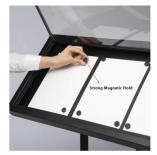

## **Product Details**

- Enclosed, Angled Magnetic Menu Cabinet
  Rotating Frame for Portrait or Landscape Position
  Display Up to FOUR 8.5" x 11" Menus with Magnets
- Use magnets to hold menus, other printed graphic sheets.
- Frame Tilts to Best Viewing Angle
- Steel Base covered with soft material to protect the floors. Can be used outdoors in slight windy conditions -Not Severe Weather
- Overall Magnetic Surface Area: 30" x 16"

- MAGNETS INCLUDED
  Displays (4) 8.5" by 11" inserts for single sided viewing
  Place Pedestal Stand on Entryways, Lobbies, Waiting Areas, Etc.
- Finish in Hammer Black Overall height when LANDSCAPE: 48"
- Overall height when PORTRAIT: 50"
- Overall Floorstand Weight: 46 LBS