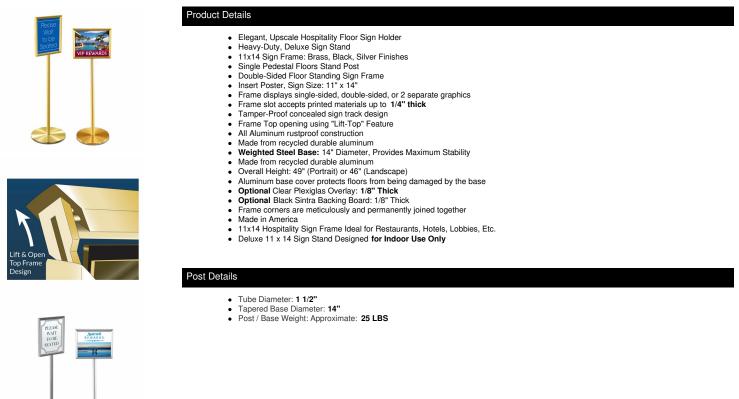

## 11x14 Deluxe Hospitality Sign Holder Floor Stand with "Lift-Top" Frame in Brass, Silver, and Black Finishes