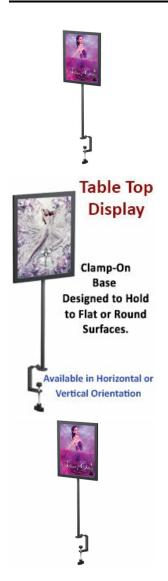

## Countertop Clamp Frames - 11 x 14 Poster Display (Fixed Height)

## Product Details

- Countertop Clamp Frame Displays 11" x 14"
- Display mount holds to any surface
- Top Loading Slide in Display
  Accepts up to 5/32" thick graphics
- CounterTop mounts constructed with durable metal
- Steel frame, 1/2" wide
  Satin Black Metal Display Finish
- Fixed Post Height: 12"
- 1/2" Diameter steel tube
- Metal Clamp opens to 2 1/4"
- Precision mitered corners
- Overall Sign Holder Weight: 4 LBS
- Counter Top Clamp Frames Best suited for Indoor Use Only
- **Does Not Come with Graphics**

| Model  | Insert Size | Display Stand Style | Post Height | Ships Via | Shipping Weight |
|--------|-------------|---------------------|-------------|-----------|-----------------|
| TTR755 | 11" x 14"   | Fixed Height        | 12"         | UPS       | 4 LBS           |