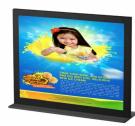

## 7x11 Table Top Frames

#### Product Details

- Free-Standing Tabletop Displays 7" x 11" Display mount sits flat on any surface
- Top Loading Slide in Display Accepts up to 5/32" thick graphics
- CounterTop mounts constructed with durable metal
- Steel frame, 1/2" wide Satin Black Metal Display Finish
- Horizontal or Vertical Orientation •
- Overall Sign Holder Weight: 3 LBS
- Table Top Frames Best suited for Indoor Use Only

### **Table Top Standing Display**

Freestanding **Countertop Display** 

Available in Horizontal or Vertical Orientation

| Model  | Insert Size | Display Base Style | Ships Via | Shipping Weight |
|--------|-------------|--------------------|-----------|-----------------|
| TTR741 | 7" x 11"    | Free-Standing      | UPS       | 3 LBS           |