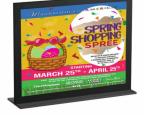

## 7x11 Table Top Frames

#### Product Details

- Free-Standing Tabletop Displays 7" x 11" Display mount sits flat on any surface
- Top Loading Slide in Display Accepts up to 5/32" thick graphics
- CounterTop mounts constructed with durable metal
- Steel frame, 1/2" wide Satin Black Metal Display Finish
- Horizontal or Vertical Orientation •
- Overall Sign Holder Weight: 3 LBS
- Table Top Frames Best suited for Indoor Use Only

### **Table Top Standing Display**

Freestanding **Countertop Display** 

Available in Horizontal or Vertical Orientation

| Model  | Insert Size | Display Base Style | Ships Via | Shipping Weight |
|--------|-------------|--------------------|-----------|-----------------|
| TTR741 | 7" x 11"    | Free-Standing      | UPS       | 3 LBS           |