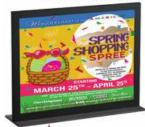

## 7x11 Table Top Frames

#### Product Details

- Free-Standing Tabletop Displays 7" x 11" Display mount sits flat on any surface
- Top Loading Slide in Display Accepts up to 5/32" thick graphics
- CounterTop mounts constructed with durable metal
- Steel frame, 1/2" wide Satin Black Metal Display Finish
- Horizontal or Vertical Orientation •
- Overall Sign Holder Weight: 3 LBS
- Table Top Frames Best suited for Indoor Use Only

### **Table Top Standing Display**

Freestanding **Countertop Display** 

Available in Horizontal or Vertical Orientation

| Model  | Insert Size | Display Base Style | Ships Via | Shipping Weight |
|--------|-------------|--------------------|-----------|-----------------|
| TTR741 | 7" x 11"    | Free-Standing      | UPS       | 3 LBS           |