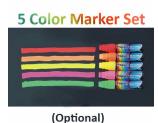

### **Ordering Options**

Optional Wet Erase Marker Set (Liquid Chalk Pens) Set of 5 marker colors
Includes Red, Yellow, Pink, Green, and Orange 10mm Marker Tip - Suitable for Thick Writing