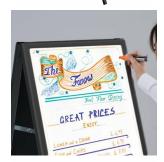

## A-Board Dry Erase Whiteboard 22x28 Black A-Frame Sidewalk Sign Holder

### **Product Details**

- WHITE Dry Erase / Write On Sandwich Sidewalk Sign
- Suitable for Indoor or Outdoor Use
- The double sided aluminum pavement sign is used for various applications. A perfect way to help take attention in high traffic commercial environment.
- Overall Product Height: 42 inches
- Displays 22" Wide x 28" Written or Drawn Promotions
- Two-sided viewing Folding A-Board Design
- Frame and Legs Metal Finish: Black
- Frame Rail Width: 1 5/16"
- Weather-treated construction with durable galvanized aluminum backing
- Write-on A-Boards are for use with water-base chalk pens and dry erase markers. (NOT INCLUDED)
- This outdoor pavement signage is for outdoor use, yet not intended for use in high wind rain or snow storms.
- Stable and robust, this pavement sign creates an effective advertisement area.
- No Tools Required.
- Single packed with an easy-to-understand instruction sheet!