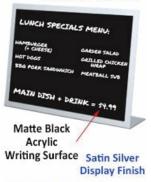

### 5x5 Countertop Marker Boards | L Shaped Black Board

#### L Shape Standing Display

### **Product Details**

- **Counter Top Marker Board**

- Counter Top Marker Board
  5x5 Display Board
  L-Shaped Display
  Free-Standing Tabletop Displays 5" x 5" Square
  Table Top | Counter Top | Desk Top Display
- Display mount sits flat on any surface Wet Erase Marker Board Display
- Matte Black Acrylic Writing Surface
- Satin Anodized Aluminum Alloy Display
- Modern and Contemporary Aluminum frame, 1/2" wide
- Satin Silver Metal Display Finish

- Writing Surface: 4" x 4"
  Overall Sign Holder Weight: 1 LB
  Countertop Marker Board Best suited for Indoor Use Only

| Model  | Overall Size | Writing Surface | Display Style | Ships Via | Shipping Weight |
|--------|--------------|-----------------|---------------|-----------|-----------------|
| TTR759 | 5" x 5"      | 4" x 4"         | L-Shaped      | UPS       | 1 LB            |