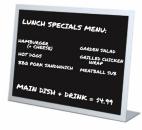

### 5x5 Countertop Marker Boards | L Shaped Black Board

#### L Shape Standing Display

### **Product Details**

- **Counter Top Marker Board**

- Counter Top Marker Board
  5x5 Display Board
  L-Shaped Display
  Free-Standing Tabletop Displays 5" x 5" Square
  Table Top | Counter Top | Desk Top Display
- Display mount sits flat on any surface Wet Erase Marker Board Display
- Matte Black Acrylic Writing Surface
- Satin Anodized Aluminum Alloy Display
- Modern and Contemporary Aluminum frame, 1/2" wide
- Satin Silver Metal Display Finish

- Writing Surface: 4" x 4"
  Overall Sign Holder Weight: 1 LB
  Countertop Marker Board Best suited for Indoor Use Only

| Model  | Overall Size | Writing Surface | Display Style | Ships Via | Shipping Weight |
|--------|--------------|-----------------|---------------|-----------|-----------------|
| TTR759 | 5" x 5"      | 4" x 4"         | L-Shaped      | UPS       | 1 LB            |