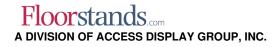

## CROWN Retractable Banner Stand | 33.5" Wide Banner | Single Sided Bannerstand 79" High

## FOR CURRENT PRICING, VISIT THE ID # LISTED ABOVE

bannerstand travels safely and arrives in good, usable condition.

- · Heavy duty, expandable banner stand shipping case
- Carry strap included Made from 100% recyclable materials Variable height to accommodate different banner stand widths
- Fits only one stand
- Protective foam padding Interior size with foam insert: 12"w x 30.13-47.13"h x 3.75"d
- Exterior size: 14.56â€w x 30.38 47.38â€h x 5.88â€d
- Weight 9 LBS •