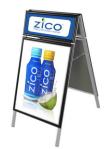

#### Value PLUS A-Boards with Header & Snap Open Frame (for 22†x 28†Posters)

#### **Product Details**

- Value Plus Pavement Sign Holder A Board
- A Board A-Frame Sidewalk Sign with Message Header
- Suitable for Indoor or Outdoor Use
  Holds Two 22" Wide x 28" High Posters
- Two-sided viewing
- Each unit has water drainage holes on bottom of frame profiles.
- 2 Separate Header Snap Frames positioned above the poster snap frames Quick-Changing, all 4 frame rails snap open for easy poster changes
- Folding A Frame Design
- Finish: Black and Satin Silver Frame Rail Width: 1 5/16"
- Weather-treated construction with Durable Heavy back panel