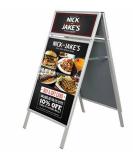

#### Value PLUS A-Boards with Header & Snap Open Frame (for 22†x 28†Posters)

#### **Product Details**

- Value Plus Pavement Sign Holder A Board
- A Board A-Frame Sidewalk Sign with Message Header
- Suitable for Indoor or Outdoor Use
  Holds Two 22" Wide x 28" High Posters
- Two-sided viewing
- Each unit has water drainage holes on bottom of frame profiles.
- 2 Separate Header Snap Frames positioned above the poster snap frames Quick-Changing, all 4 frame rails snap open for easy poster changes
- Folding A Frame Design
- Finish: Black and Satin Silver Frame Rail Width: 1 5/16"
- Weather-treated construction with Durable Heavy back panel