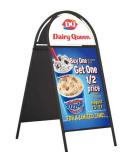

## Value PLUS Magnetic IRON A-Boards with Semi Circle Header (for 24†x 36†Posters)

## **Product Details**

- Magnetic Iron A-Frame Sidewalk Sign with Header
- Suitable for Indoor or Outdoor Use
- Quick-Changing, Finger holes for easy poster changes
- Fits Two 24" Wide x 36" High Posters
- Two-sided viewing
- Folding A Frame Design Finish: Black
- Weather-treated construction with durable galvanized backing
- Accepts printed materials up to 1/32" thick
- When used outdoors weatherproof poster materials are recommended Includes (2) Magnetic Overlays to protect your poster.

  Semi-Circle Header is a perfect fit to display graphics or promotion!

- Single packed with an easy-to-understand instruction sheet!