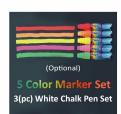

### Ordering Options

Optional Wet Erase Marker Set (Liquid Chalk Pens)

#### Set of 5 Brilliant marker colors

Includes Red, Yellow, Pink, Green, and Orange

10mm Marker Tip - Suitable for Thick Writing

#### Set of 3 White Chalk Pens

Includes 3 Liquid Chalk Pens

10mm Marker Tip - Suitable for Thick Writing