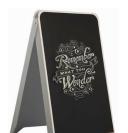

## Plastic Black Chalk (Marker) A-Board Pavement Sign Holder

#### **Product Details**

- Plastic A Board A-Frame Pavement Sign Holder
- 2-Sided Sidewalk Sign with Black Wet-Erase Chalkboard
- Budget friendly Sandwich Sign Board or Menu Board Approx Outer Board Size:20" Wide x 35" High x 25" Deep
- Use with water-base chalk pens or wet erase markers.
- Suitable for Indoor or Outdoor Use
- Quick-Changing
  Actual A Board Size (Each Side): 19.7" Wide x 34.65" High x 25" Deep
- Chalkboard Area: 18.9" x 32"
- Two-sided viewing Folding A-Frame Design is made of Polystyrene Plastic
- Finish: White Plastic with Black Dry-Wipe Chalkboard
- No Tools Required.
- Single packed with an easy-to-understand instruction sheet!