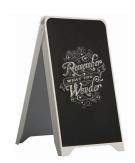

## Plastic Black Chalk (Marker) A-Board Pavement Sign Holder

#### **Product Details**

- Plastic A Board A-Frame Pavement Sign Holder
- 2-Sided Sidewalk Sign with Black Wet-Erase Chalkboard
- Budget friendly Sandwich Sign Board or Menu Board Approx Outer Board Size:20" Wide x 35" High x 25" Deep
- Use with water-base chalk pens or wet erase markers.
- Suitable for Indoor or Outdoor Use
- Quick-Changing
  Actual A Board Size (Each Side): 19.7" Wide x 34.65" High x 25" Deep
- Chalkboard Area: 18.9" x 32"
- Two-sided viewing Folding A-Frame Design is made of Polystyrene Plastic
- Finish: White Plastic with Black Dry-Wipe Chalkboard
- No Tools Required.
- Single packed with an easy-to-understand instruction sheet!