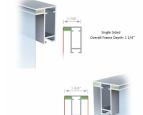

#### **Product Details**

- 96x120 SEG Floor Stand Tension Fabric Frame System
- Value Line Contemporary Graphic Fabric Poster Frame
- Frame accepts SEG (Silicone Edge Graphic) Fabric
- Sturdy aluminum frame design
- Precision mitered corners
- Metal Frame: Satin Silver
- 96" x 120" Tension Fabric to fit into system with no sew lines
- Spanner Support Bars are provided for added stability
- When fabric is inserted, it will provide a drum tight fit
- Minimal Frame Design: Fabric Graphic provides Maximum Visual Impact Single or Double Sided Display Frame
- Overall Single Sided Frame Depth: 1 1/4" Overall Double Sided Frame Depth: 1 3/4"
- Tension Fabric is noise and sound absorbing
- SEG Frame Ships Un-Assembled with Rolled Fabric
- Easy to Follow Assembly Instructions with Strong Steel Corner Brackets
- Floor Stand hardware included
- SEG Floor Stand Frame 96x120 Best suited for Indoor Use Only