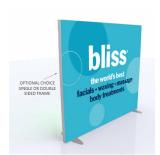

### Value Line Freestanding 96 x 120 SEG Tension Fabric Frames | Single or Double Sided

#### **Product Details**

- 96x120 SEG Floor Stand Tension Fabric Frame System
- Value Line Contemporary Graphic Fabric Poster Frame
- Frame accepts SEG (Silicone Edge Graphic) Fabric
- Sturdy aluminum frame design
- Precision mitered corners
- Metal Frame: Satin Silver
- 96" x 120" Tension Fabric to fit into system with no sew lines
- Spanner Support Bars are provided for added stability
- When fabric is inserted, it will provide a drum tight fit
- Minimal Frame Design: Fabric Graphic provides Maximum Visual Impact Single or Double Sided Display Frame
- Overall Single Sided Frame Depth: 1 1/4" Overall Double Sided Frame Depth: 1 3/4"
- Tension Fabric is noise and sound absorbing
- SEG Frame Ships Un-Assembled with Rolled Fabric
- Easy to Follow Assembly Instructions with Strong Steel Corner Brackets
- Floor Stand hardware included
- SEG Floor Stand Frame 96x120 Best suited for Indoor Use Only