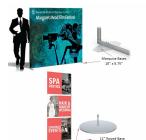

#### **Product Details**

- 96x120 SEG Floor Stand Tension Fabric Frame System
- Value Line Contemporary Graphic Fabric Poster Frame
- Frame accepts SEG (Silicone Edge Graphic) Fabric
- Sturdy aluminum frame design
- Precision mitered corners
- Metal Frame: Satin Silver
- 96" x 120" Tension Fabric to fit into system with no sew lines
- Spanner Support Bars are provided for added stability
- When fabric is inserted, it will provide a drum tight fit
- Minimal Frame Design: Fabric Graphic provides Maximum Visual Impact Single or Double Sided Display Frame
- Overall Single Sided Frame Depth: 1 1/4" Overall Double Sided Frame Depth: 1 3/4"
- Tension Fabric is noise and sound absorbing
- SEG Frame Ships Un-Assembled with Rolled Fabric
- Easy to Follow Assembly Instructions with Strong Steel Corner Brackets
- Floor Stand hardware included
- SEG Floor Stand Frame 96x120 Best suited for Indoor Use Only

#### -View Full Artwork Requirements

WHEN ORDERING BELOW, SELECT THE DROP DOWN MENU LABELED FABRIC SIZE TO PRINT TO CHOOSE OUR PRINTING SERVICES

|  |  | TTR830 | 96" x 120" | Portrait or Landscape | Floor Stand | UPS | 32 LBS |
|--|--|--------|------------|-----------------------|-------------|-----|--------|
|--|--|--------|------------|-----------------------|-------------|-----|--------|