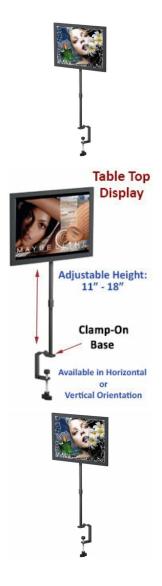

## Countertop Clamp Frames - 8 1/2 x 11 Signage Display with Adjustable Height

## **Product Details**

- Countertop Clamp Frame Displays 8 1/2 x 11 Display Mounts Holds to Various Flat Surfaces
- Top Loading Slide-in Display Adjustable Post Height: 11" to 18"
- Accepts up to 5/32" thick graphics
- CounterTop mounts constructed with durable metal Steel frame, 1/2" wide Satin Black Metal Display Finish

- 1/2" Diameter steel tube
- Metal Clamp opens to 2 1/4"
  Precision mitered corners
- Overall Sign Holder Weight: 3 LBS
- Counter Top Clamp Frames Best suited for Indoor Use Only
- Does Not Come with Graphics

| Model  | Insert Size  | Display Stand Style | Post Height | Ships Via | Shipping Weight |
|--------|--------------|---------------------|-------------|-----------|-----------------|
| TTR757 | 8 1/2" x 11" | Adjustable Height   | 11" to 18"  | UPS       | 3 LBS           |