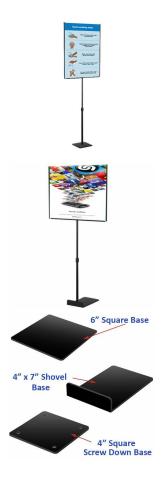

## **Product Details**

- Lightweight Countertop Pedestal Displays 8 1/2" x 11"
- Display mount sits flat on any surface
- Top Loading Slide in Display
  Accepts up to 1/16" thick graphics
- CounterTop mounts constructed with durable metal
- Steel frame, 3/16" wide Satin Black Metal Display Finish
- Adjustable Post Height: 11" to 18"
- 1/2" Diameter steel tube
- 3 Base Styles to choose from
- Precision mitered corners
- Overall Sign Holder Weight: 5 LBS
- Lightweight Pedestal Display Stands Best suited for Indoor Use Only
- Does Not Come with Graphics

| Model  | Insert Size  | Display Stand Style | Post Height | Single or Double Sided? | Ships Via | Shipping Weight |
|--------|--------------|---------------------|-------------|-------------------------|-----------|-----------------|
| TTR772 | 8 1/2" x 11" | Adjustable Height   | 11" to 18"  | Single Sided            | UPS       | 5 LBS           |