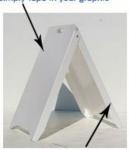

## FOR CURRENT PRICING, VISIT THE ID # LISTED ABOVE

Use the plastic sign face to adhere vinyl lettering, adhesive signs, or simply Tape-in your graphic

Grab customer's attention with **Double Sided Viewing** 

### **Product Details**

- Sidewalk Sign
- White Plastic A Board
- Folding A-Frame Pavement Sign Design Budget-friendly Sandwich Sign Board or Menu Board Suitable for Indoor or Outdoor Use
- Quick-Changing
- Suitable for Ink Jet printing
  Add Vinyl Lettering, or Adhesive Posters OR Tape poster to the A-Board
  Each Board Side fits a graphic 18.9" Wide x 32"
- Overall Board Size: 19.7" Wide x 34.65" High x 25" Deep Two-sided viewing
- Made of Durable Polystyrene Plastic
- When used outdoors, weatherproof poster materials recommended
- No Tools Required.
- Single packed with an easy-to-understand instruction sheet!