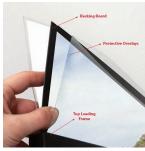

### Product Details

- 22" x 28" Floor Sign Holder with Oval Base and Double Post
- Excellent for high traffic indoor areas
- Displays 2 posters
  Quick change, top loading frame
  Durable Double Metal Posts
- 28 LBS weighted elliptical base
- 2 Protective overlays included
- Finishes: Black or Silver
- (1) Backing Sheet provides stability for your posters to stand upright.
- 22 x 28 Poster Display Floor Stand Suitable for Indoor Use