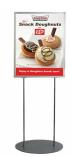

## Floor Sign Holder Double Post with Oval Base (for 22†x 28†Posters)

### Product Details

- 22" x 28" Floor Sign Holder with Oval Base and Double Post
- Excellent for high traffic indoor areas
- Displays 2 posters
  Quick change, top loading frame
  Durable Double Metal Posts
- 28 LBS weighted elliptical base
- 2 Protective overlays included
- Finishes: Black or Silver
- (1) Backing Sheet provides stability for your posters to stand upright.
- 22 x 28 Poster Display Floor Stand Suitable for Indoor Use