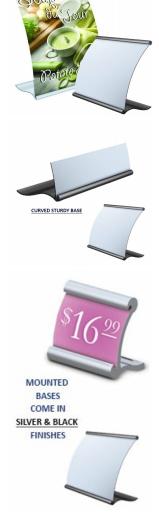

### Curved Mount CounterTop Display (1" x 3/4" Insert)

#### **Product Details**

- Curved SignHolder for Graphic Poster Boards
- Set of 12 Individual SignHolders
- Display mount sits flat on any surface
- Displays 1 posters, one sided Accepts 1" Wide x 3/4" High Insert Size
- CounterTop mounts constructed with durable aluminum Includes non reflective matte lens overlay
- Curved SignHolders available in **Black or Silver** finishes
- Height Off Floor: 2"
- Front to Back Floor Space (Depth): 2"
  Assemble without tools (no loose parts to lose)
- Overall Sign Holder Weight: 1 LB
- Curved CounterTop Display Stands Best suited for Indoor Use Only

  Does Not Come with Graphics Board

\*Place (1) Poster Board 1" x 3/4"

| Model  | Insert Size | Overall Height | Base Width | Front to Back Depths | Ships Via | Product Weight |
|--------|-------------|----------------|------------|----------------------|-----------|----------------|
| TTR252 | 1" x 3/4"   | 2"             | 4"         | 2"                   | UPS       | 1 LB           |