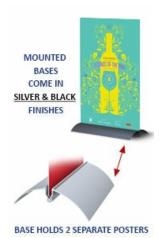

## **Product Details**

- Poster Board Display
- Poster Board Holder
- Built to display  $\underline{\text{11" Wide}}$  Graphic / AD Boards
- Displays 1 or 2 rigid posters, single or double sided Mount is constructed of durable steel
- Available in Black or Silver
- Very lightweight and portable 1/4" Poster Board MAX Thickness
- Height: 1"