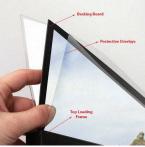

## Product Details

- 24" x 36" Floor Sign Holder with Oval Base and Double Post
- Excellent for high traffic indoor areas
- Displays 2 posters
  Quick change, top loading frame
  Durable Double Metal Posts
- 30 LBS weighted elliptical base
- 2 Protective overlays included
- Finishes: Black or Silver
- (1) Backing Sheet provides stability for your posters to stand upright.
- 24 x 36 Poster Display Floor Stand Suitable for Indoor Use