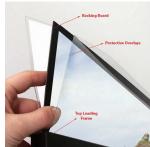

## BUILDING BUILDING

- Super Tall Indoor, One Tier 22 x 69 Poster Display Stand
- Sturdy Rectangular Base Excellent for High Traffic Areas
- Display 2 Printed Graphics in the Same Sign Holder Fast change, top load sign and poster frame
- Durable Double Metal Posts
- 22 LBS weighted rectangle base
- 2 Protective overlays included
- Finishes: Black or Silver
- (1) Backing Sheet provides stability for your posters to stand upright.
- 22 x 69 Poster Display Floor Stand Suitable for Indoor Use