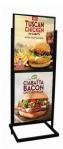

### 2 Tier Info Board Sign Stands (for 22†x 28†Posters)

#### Product Details

- 2 Tier 22" x 28" Poster Display Stand Excellent for high traffic indoor areas
- Displays 4 posters
  Quick change, side loading frame
- Durable Double Metal Posts
- 22 LBS weighted rectangle base
- 4 Protective overlays includedFinishes: Black or Silver
- (2) Backing Sheet provides stability for your posters to stand upright.
- 22 x 28 Poster Display Floor Stand Suitable for Indoor Use