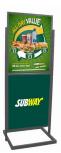

### 2 Tier Info Board Sign Stands (for 22†x 28†Posters)

#### Product Details

- 2 Tier 22" x 28" Poster Display Stand Excellent for high traffic indoor areas
- Displays 4 posters
  Quick change, side loading frame
- Durable Double Metal Posts
- 22 LBS weighted rectangle base
- 4 Protective overlays includedFinishes: Black or Silver
- (2) Backing Sheet provides stability for your posters to stand upright.
- 22 x 28 Poster Display Floor Stand Suitable for Indoor Use