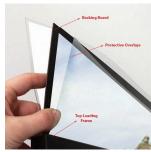

#### Product Details

- 2 Tier 22" x 28" Poster Display Stand Excellent for high traffic indoor areas
- Displays 4 posters
  Quick change, side loading frame
- Durable Double Metal Posts
- 22 LBS weighted rectangle base
- 4 Protective overlays includedFinishes: Black or Silver
- (2) Backing Sheet provides stability for your posters to stand upright.
- 22 x 28 Poster Display Floor Stand Suitable for Indoor Use