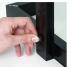

## **Product Details**

- Indoor, One Tier 24" x 36" Poster Display Stand
- Sturdy Rectangular Base Excellent for High Traffic Areas
- Displays 2 posters in the same frame Quick change, top loading sign and poster frame
- Durable Double Metal Posts
- 17 LBS weighted rectangle base
- · 2 Protective overlays included
- Finishes: Black or Silver
- (1) Backing Sheet provides stability for your posters to stand upright.
- 24 x 36 Poster Display Floor Stand Suitable for Indoor Use