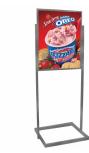

## 1 Tier Information Board 24x36 with Sturdy Rectangular Base Sign Stand and Top Load Poster Holder

## **Product Details**

- Indoor, One Tier 24" x 36" Poster Display Stand
- Sturdy Rectangular Base Excellent for High Traffic Areas
- Displays 2 posters in the same frame Quick change, top loading sign and poster frame
- Durable Double Metal Posts
- 17 LBS weighted rectangle base
- · 2 Protective overlays included
- Finishes: Black or Silver
- (1) Backing Sheet provides stability for your posters to stand upright.
- 24 x 36 Poster Display Floor Stand Suitable for Indoor Use