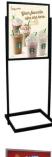

## 1 Tier Information Board 24x36 with Sturdy Rectangular Base Sign Stand and Top Load Poster Holder

## **Product Details**

- Indoor, One Tier 24" x 36" Poster Display Stand
- Sturdy Rectangular Base Excellent for High Traffic Areas
- Displays 2 posters in the same frame Quick change, top loading sign and poster frame
- Durable Double Metal Posts
- 17 LBS weighted rectangle base
- · 2 Protective overlays included
- Finishes: Black or Silver
- (1) Backing Sheet provides stability for your posters to stand upright.
- 24 x 36 Poster Display Floor Stand Suitable for Indoor Use