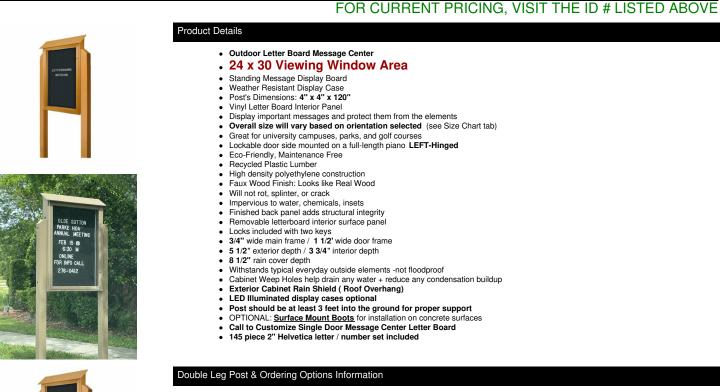

# 24" x 30" Outdoor Message Center Letter Board | LEFT Hinged - Single Door with Posts Information Board - SIZES REFER TO VIEWABLE AREA

- Optional vinyl grooved letterboards
  Optional letter & character sets (1/2", 3/4". 1", 2", 3")
- Double Post Information
  - Post Dimensions: 4" x 4" x 120"
  - Posts are attached to the case through the sides. Pre-drilled holes will be provided on the posts for easy
    display case mounting
  - Post should be secured at least 3 feet into the ground for proper support.
  - OPTIONAL: <u>Surface Mount Boots</u> for installation on concrete surfaces

### Recycled Plastic (Faux Wood) Construction Benefits

- Maintenance Free Recycled Plastic
- Will not crack or decay, split, rot or chip
- Impervious to water, chemicals, and insects
   Finished back panel looks great and adds structural integrity