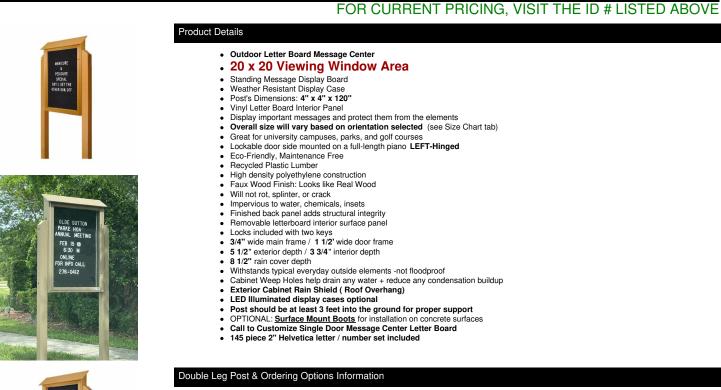

## 20" x 20" Outdoor Message Center Letter Board | LEFT Hinged - Single Door with Posts Information Board - SIZES REFER TO VIEWABLE AREA

• Optional letter & character sets (1/2", 3/4". 1", 2", 3")

Double Post Information

- Post Dimensions: 4" x 4" x 120"
- Posts are attached to the case through the sides. Pre-drilled holes will be provided on the posts for easy
  display case mounting
- · Post should be secured at least 3 feet into the ground for proper support.
- OPTIONAL: <u>Surface Mount Boots</u> for installation on concrete surfaces

### Recycled Plastic (Faux Wood) Construction Benefits

- Maintenance Free Recycled Plastic
- Will not crack or decay, split, rot or chip
- Impervious to water, chemicals, and insects
   Finished back panel looks great and adds structural integrity