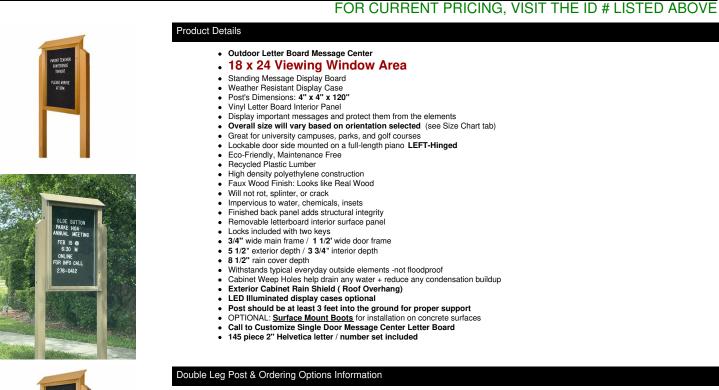

## 18" x 24" Outdoor Message Center Letter Board | LEFT Hinged - Single Door with Posts Information Board - SIZES REFER TO VIEWABLE AREA

- Optional vinyl grooved letterboards
- Optional letter & character sets (1/2", 3/4". 1", 2", 3")

Double Post Information

- Post Dimensions: 4" x 4" x 120"
- · Posts are attached to the case through the sides. Pre-drilled holes will be provided on the posts for easy display case mounting
- · Post should be secured at least 3 feet into the ground for proper support.
- OPTIONAL: <u>Surface Mount Boots</u> for installation on concrete surfaces

### Recycled Plastic (Faux Wood) Construction Benefits

- Maintenance Free Recycled Plastic
- Will not crack or decay, split, rot or chip Impervious to water, chemicals, and insects
- · Finished back panel looks great and adds structural integrity