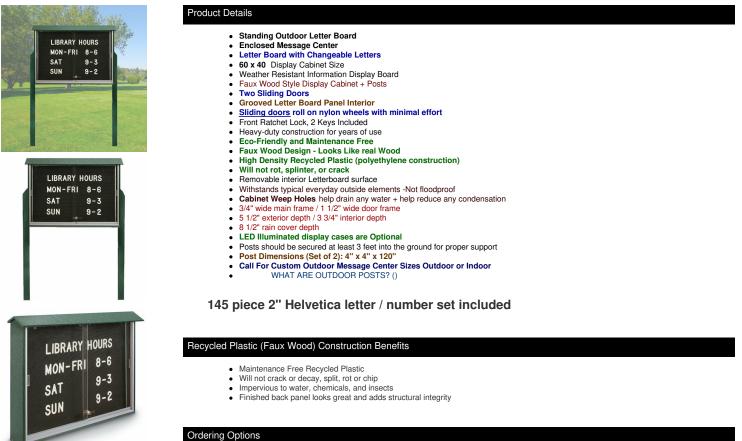

# 60x40 Letter Board Outdoor Message Center with Leg Posts (Sliding Doors)

# FOR CURRENT PRICING, VISIT THE ID # LISTED ABOVE

- - Optional vinyl grooved letterboards
  - Optional letter & character sets (1/2", 3/4", 1", 2", 3")