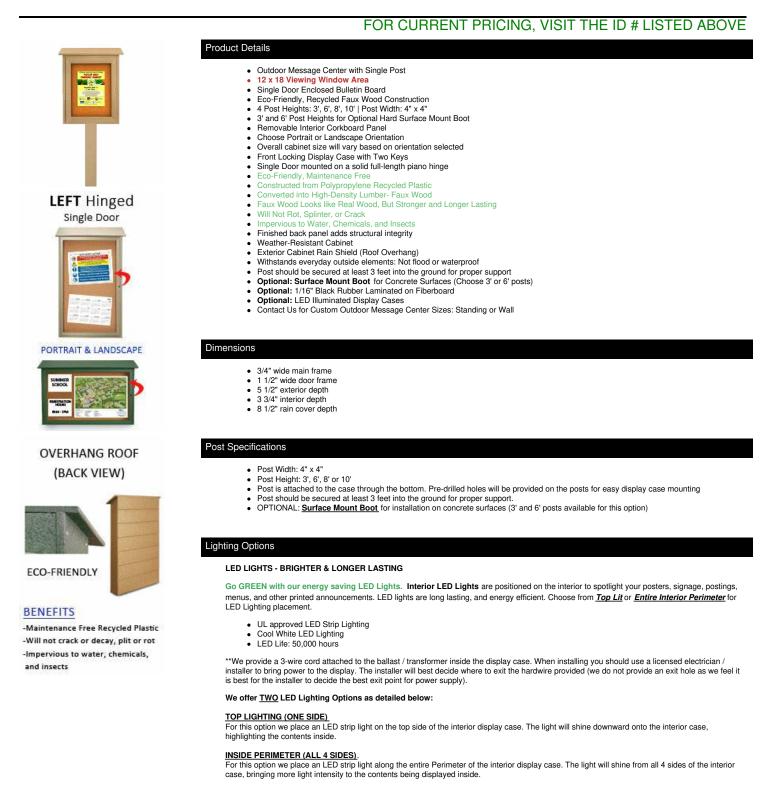

## 12 x 18 Outdoor Message Center Cork Board with Post | LEFT Hinged Single Door Information Board Recycled Faux Wood Cabinet

|      | Model       | Viewable Area | Overall Size (Portrait)     | Overall Size (Landscape)    | Shipping Wt. (with Post) | # of Posts |
|------|-------------|---------------|-----------------------------|-----------------------------|--------------------------|------------|
| LSIE | DMC-VA-1218 | 12" x 18"     | 18 3/4" Wide x 26 1/4" High | 24 3/4" Wide x 20 1/4" High | 53 LBS                   | 1          |