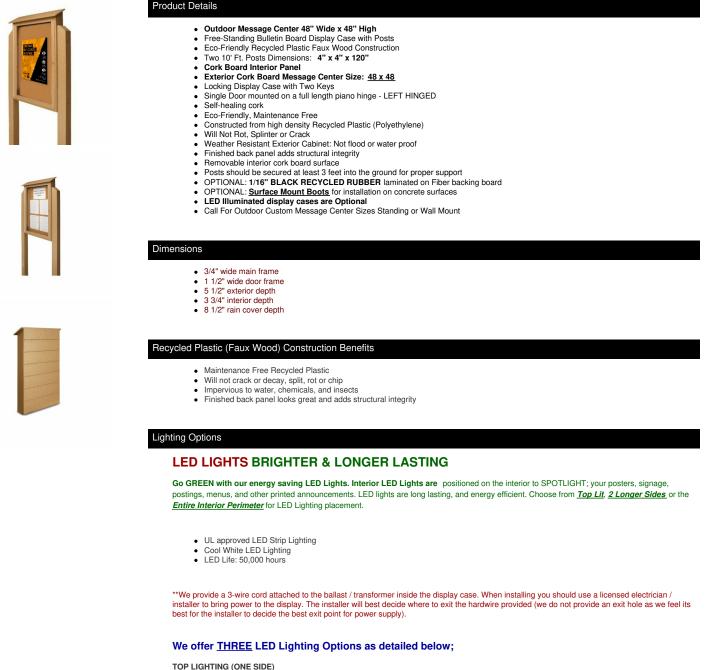

# **Product Sheet**

Item ID # LSIDMCXL-4848

## Outdoor Message Center Cork Board 48" x 48" with Posts | LEFT Hinged - Single Door Info Board

| Model         | Overall Size        | Viewable Area       | Orientation / Hinge Location | Shipping Weight (With Posts) |
|---------------|---------------------|---------------------|------------------------------|------------------------------|
| LSIDMCXL-4848 | 48" Wide x 48" High | 41" Wide x 40" High | Portrait / LEFT Hinged       | 153 LBS                      |