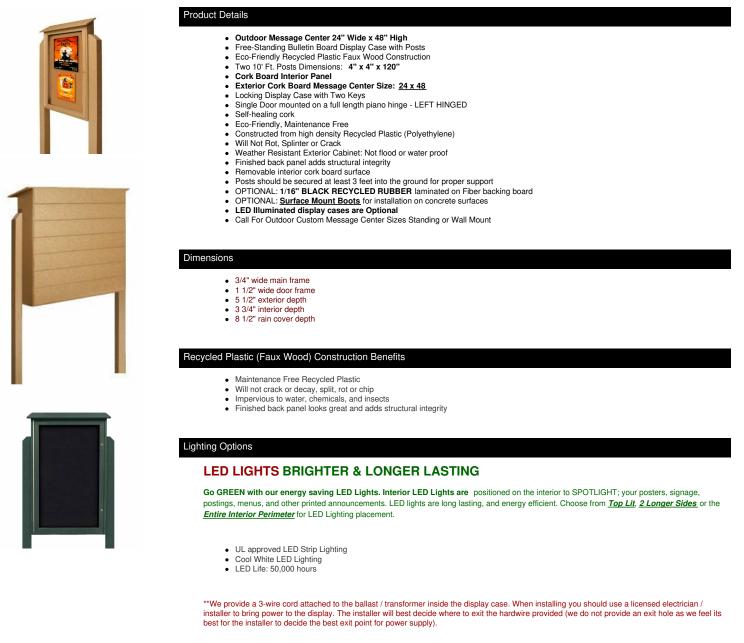

# Outdoor Message Center Cork Board 24" x 48" with Posts | LEFT Hinged Single Door Information Board

#### TOP LIGHTING (ONE SIDE)

For this option we place an LED strip light on the top side of the interior display case. The light will shine downward onto the interior case, highlighting the contents inside.

### TWO LONGER SIDES

For this option we place an LED strip light along the 2 longer sides of the interior display case. The light will shine from 2 sides of the interior case, bringing more highlighting to the contents inside.

### INSIDE PERIMETER (ALL 4 SIDES).

For this option we place an LED strip light along the entire Perimeter of the interior display case. The light will shine from all 4 sides of the interior case, bringing more light intensity to the contents being displayed inside.

| Model         | Overall Size        | Viewable Area       | Orientation / Hinge Location | Shipping Weight (With Posts) |
|---------------|---------------------|---------------------|------------------------------|------------------------------|
| LSIDMCXL-2448 | 24" Wide x 48" High | 17" Wide x 40" High | Portrait / LEFT Hinged       | 117 LBS                      |