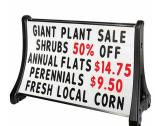

## Wide Roadside Rolling Outdoor Message Board | Letter Board 48x36 White Panel

#### **Product Details**

- Wide Roadside Sidewalk Sign
- Rolling A-Frame White Message Board
- 2-Sided White Message Board 48" Wide x 36" High
- Outdoor Changeable Letter Board with Letter Tracks
- Lift out sign panel, and slide in new sign.
- Includes TWO 48" Wide x 36" High plastic White Sign Faces Overall Size of Sidewalk Sign: 51" Wide x 41" High x 24" Deep 5 lines of letter tracks included on both White panels
- Resistant up to 30 MPH wind
- Set of 421 characters included- 5" letters, numbers and symbols. Message Board thickness: 4mm (3/16")
- Black Letters and Red Numbers Included
- Durable Rustproof Techopolymers Plastic Stand
- Black Sign uprights, with wheels on both sides Recessed wheels sit above ground level
- Wheels engage only when sign is tipped for rolling.
- 3 black cross tubes support the sidewalk sign
- · Fill base with water or sand for added stability