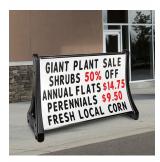

## Wide Roadside Rolling Outdoor Message Board | Letter Board 48x36 White Panel

#### **Product Details**

- Wide Roadside Sidewalk Sign
- Rolling A-Frame White Message Board
- 2-Sided White Message Board 48" Wide x 36" High
- Outdoor Changeable Letter Board with Letter Tracks
- Lift out sign panel, and slide in new sign.
- Includes TWO 48" Wide x 36" High plastic White Sign Faces Overall Size of Sidewalk Sign: 51" Wide x 41" High x 24" Deep 5 lines of letter tracks included on both White panels
- Resistant up to 30 MPH wind
- Set of 421 characters included- 5" letters, numbers and symbols. Message Board thickness: 4mm (3/16")
- Black Letters and Red Numbers Included
- Durable Rustproof Techopolymers Plastic Stand
- Black Sign uprights, with wheels on both sides Recessed wheels sit above ground level
- Wheels engage only when sign is tipped for rolling.
- 3 black cross tubes support the sidewalk sign
- · Fill base with water or sand for added stability