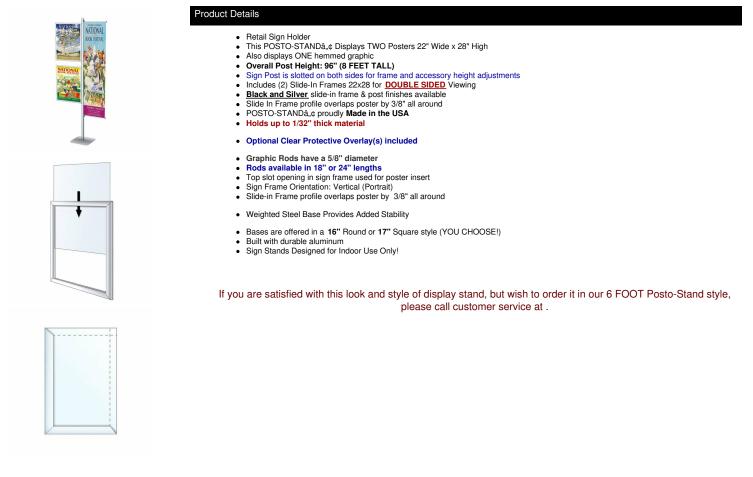

TEL: 844-409-1131 FAX: 877-842-5126 E-MAIL: info@floorstands.com

## **Product Sheet**

Item ID # TRSPSGR8P-2228

## POSTO-STAND 8 Foot Slide-In and Graphic Rod Sign Stand 22x28 Double Frame

## FOR CURRENT PRICING, VISIT THE ID # LISTED ABOVE



|   | Model          | Insert (Poster Size) | Insert (Viewable Area) | Graphic Rod Diameter | Overall Height | Square Base / Round Base |
|---|----------------|----------------------|------------------------|----------------------|----------------|--------------------------|
| Î | TRSPSGR8P-2228 | 22" Wide x 28" High  | 21 1/4" x 27 1/4"      | 5/8"                 | 96"            | 16" 17LBS / 17" 16LBS    |