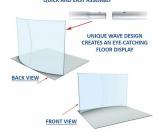

#### **Product Details**

- XL Curved Banner Stand Display
- Uniquely shaped freestanding structure
- 144" Wide Graphics Display (176" Linear Length)
- Displays 1 poster / banner
- 1 1/4†diameter aluminum anodized structure
- Swage & Spring Button, Tool-Free Assembly Overall Height: 10'
- Display Floor Depth: 42"
- Overall Approximate Sign Holder Weight: 18 LBS
- 144" Large Curved Banner Stands Suitable for Indoor Use

### INTERLOCKING TUBES WITH SPRING BUTTON RELEASE, QUICK AND EASY ASSEMBLY

| Model  | Display Height | Display Width             | Single or Double? | Ship Via | Ship Wt. |
|--------|----------------|---------------------------|-------------------|----------|----------|
| TTR465 | 10'            | 144" (176" Linear Length) | Single Banner     | UPS      | 18 LBS   |