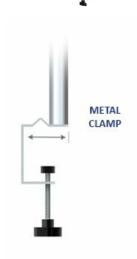

#### **Product Details**

- Clamp-On Poster Displays CounterTop SignHolder 8 1/2" x 11"
- Displays 1 poster / banner, One Sided
  Accepts 1/4" Thick MAX Banner Insert
- CounterTop mounts constructed with durable metal
- Top Load Poster Insert
- Clamp fits round tubes to 1-3/4" or flat surfaces to 2-1/4" thick Clamp-On SignHolders available in **Black or Silver** finishes **Height Off Floor: 13**"
- Assemble without tools (no loose parts to lose)
- Overall Sign Holder Weight: **3 LBS**Clamp-On CounterTop Display Stands Best suited for Indoor Use Only
  Does Not Come with Graphics