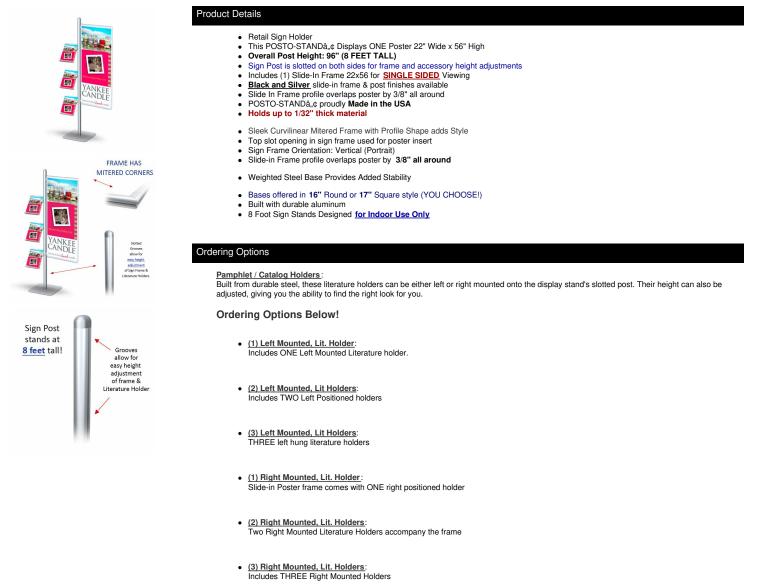

## POSTO-STAND 8 Foot Slide-In Sign Stand and Offset Literature Holder 22x56

| Model         | Insert (Poster Size) | Insert (Viewable Area) | Overall Height | Square Base / Round Base |
|---------------|----------------------|------------------------|----------------|--------------------------|
| TRSPOF8P-2256 | 22" Wide x 56" High  | 21 1/4" x 55 1/4"      | 96"            | 16" 17LBS / 17" 16LBS    |