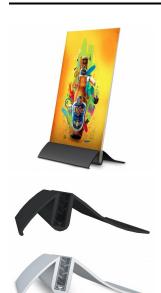

## Elegant Crescent Base Counter Top Sign Holder 7" Wide x 11" High (Angled Base) With Acrylic Overlays

## **Product Details**

- Elegant Crescent Sign Holder Base
- Countertop Sign Board Stand 7x11
  Angled Metal Base Holds Rigid Board 3/32" Thick
- Displays 1 Rigid Graphic, Single-Sided
- Built to display 7" Wide x 11" High Graphic
- Mount is constructed of durable aluminum
- Available in Black or Silver Finishes Very lightweight and portable
- 3/32" Poster Board MAX Thickness
- Height: 2 1/2"
  Front to Back Space (Depth): 4"
- Overall Sign Holder Weight: 3 LBS
- Acrylic lenses with carriage bolts & wing nuts support poster board
- Poster Board Sign Holder Base Best suited for Indoor Use Only