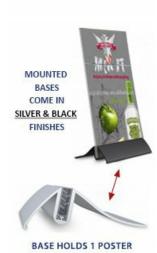

## **Product Details**

- Elegant Crescent Sign Holder Base
- Countertop Sign Board Stand 7x11
  Angled Metal Base Holds Rigid Board 3/32" Thick
- Displays 1 Rigid Graphic, Single-Sided
- Built to display 7" Wide x 11" High Graphic
- Mount is constructed of durable aluminum
- Available in Black or Silver Finishes Very lightweight and portable
- 3/32" Poster Board MAX Thickness
- Height: 2 1/2"
  Front to Back Space (Depth): 4"
- Overall Sign Holder Weight: 3 LBS
- Acrylic lenses with carriage bolts & wing nuts support poster board
- Poster Board Sign Holder Base Best suited for Indoor Use Only