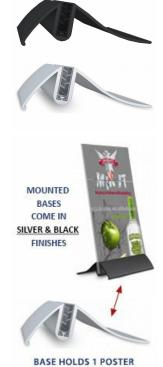

### Crescent Base Counter Top Displays 14" Wide (Angled Base) | No Acrylic Overlays

#### **Product Details**

- Poster Board Display
- Crescent Signholder Base
- Upright Poster Board Holder
- Built to display 14" Wide Graphic / AD Boards
  Displays 1 rigid poster, single sided
- Mount is constructed of durable aluminum
- Available in Black or Silver
- Very lightweight and portable
- 3/32" Poster Board MAX Thickness

- Height: 2 1/2"
  Front to Back Space (Depth): 4"
  Overall Sign Holder Weight: 1 LBS
- Base Only; No Acrylic Lenses
- Poster Board Sign Holder Base Best suited for Indoor Use Only

| Model | Overall Width | Height (Off Floor) | Front to Back (Depth) | Ships Via | Product Weight |
|-------|---------------|--------------------|-----------------------|-----------|----------------|
| TTR64 | 14"           | 2 1/2"             | 4"                    | UPS       | 1 LBS          |