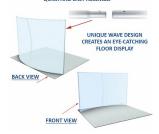

## 144" Wide Extra Large Curved Banner Stands (6' High x 42" Deep)

#### **Product Details**

- XL Curved Banner Stand Display
- Uniquely shaped freestanding structure
- 144" Wide Graphics Display (176" Linear Length)
- Displays 1 poster / banner
- 1 1/4†diameter aluminum anodized structure
- Swage & Spring Button, Tool-Free Assembly Overall Height: 6'
- Display Floor Depth: 42"
- Overall Approximate Sign Holder Weight: 17 LBS
- 144" Large Curved Banner Stands Suitable for Indoor Use