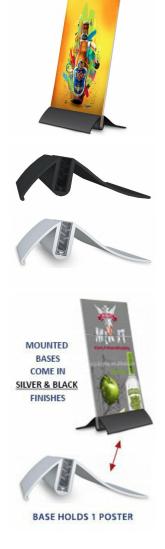

## Crescent Base Counter Top Displays 14" Wide x 11" High (Angled Base) | With Acrylic Overlays

## **Product Details**

- Poster Board Display
  - Crescent Signholder Base
  - Angled Poster Board Holder
  - Built to display 14" Wide x 11" High Graphic / AD Boards
    Displays 1 rigid poster, single sided

  - Mount is constructed of durable aluminum
  - Available in Black or Silver
  - Very lightweight and portable
  - 3/32" Poster Board MAX Thickness

  - Height: 2 1/2"
    Front to Back Space (Depth): 4"
    Overall Sign Holder Weight: 4 LBS
  - Acrylic lenses with carriage bolts and wing nuts support the poster board
  - Poster Board Sign Holder Base Best suited for Indoor Use Only

| Model | Overall Dimensions  | Height (Off Floor) | Front to Back (Depth) | Ships Via | Product Weight |
|-------|---------------------|--------------------|-----------------------|-----------|----------------|
| TTR34 | 14" Wide x 11" High | 2 1/2"             | 4"                    | UPS       | 4 LBS          |