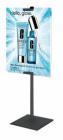

### **Product Details**

- Single-Sided Tabletop Poster Display Metal Sign Holder Base Adjustable Poster Stand Height Built to Display One Vertical Graphic

- Mount is constructed of durable aluminum
- Finishes: Satin Silver or Matte Black
- Very lightweight and portable Solid metal sign brackets hold signage materials securely in place Holds posters and signs up to 1/4" thick
- Accommodates posters up to: 18" Wide x 25" High 2 Poster Grips for quick graphic changes Overall Sign Holder Height: 28"

- Overall Sign Holder Weight: 4 LBS
- Tabletop Sign Stands (Single Sided) best suited for Indoor Use Only

| Model  | Display Type             | Single or Double Poster? | Ships Via | Product Weight |
|--------|--------------------------|--------------------------|-----------|----------------|
| TTR284 | Aluminum Poster Brackets | Single                   | UPS       | 4 LBS          |