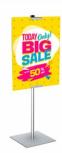

### **Product Details**

- Single-Sided Tabletop Poster Display Metal Sign Holder Base Adjustable Poster Stand Height Built to Display One Vertical Graphic

- Mount is constructed of durable aluminum
- Finishes: Satin Silver or Matte Black
- Very lightweight and portable Solid metal sign brackets hold signage materials securely in place Holds posters and signs up to 1/4" thick
- Accommodates posters up to: 18" Wide x 25" High 2 Poster Grips for quick graphic changes Overall Sign Holder Height: 28"

- Overall Sign Holder Weight: 4 LBS
- Tabletop Sign Stands (Single Sided) best suited for Indoor Use Only

| Model  | Display Type             | Single or Double Poster? | Ships Via | Product Weight |
|--------|--------------------------|--------------------------|-----------|----------------|
| TTR284 | Aluminum Poster Brackets | Single                   | UPS       | 4 LBS          |