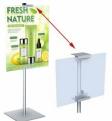

### **Product Details**

- Single-Sided Tabletop Poster Display Metal Sign Holder Base Adjustable Poster Stand Height Built to Display One Vertical Graphic

- Mount is constructed of durable aluminum
- Finishes: Satin Silver or Matte Black
- Very lightweight and portable Solid metal sign brackets hold signage materials securely in place Holds posters and signs up to 1/4" thick
- Accommodates posters up to: 18" Wide x 25" High 2 Poster Grips for quick graphic changes Overall Sign Holder Height: 28"

- Overall Sign Holder Weight: 4 LBS
- Tabletop Sign Stands (Single Sided) best suited for Indoor Use Only

| Model  | Display Type             | Single or Double Poster? | Ships Via | Product Weight |
|--------|--------------------------|--------------------------|-----------|----------------|
| TTR284 | Aluminum Poster Brackets | Single                   | UPS       | 4 LBS          |