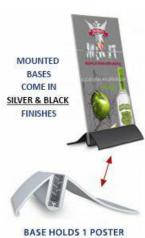

### Crescent Base Counter Top Displays 11" Wide (Angled Base) | No Acrylic Overlays

#### **Product Details**

- Poster Board Display
- Crescent Signholder Base Angled Poster Board Holder
- Built to display 11" Wide Graphic / AD Boards
  Displays 1 rigid posters, single sided
- Mount is constructed of durable aluminum
- Available in Black or Silver
- Very lightweight and portable
- 3/32" Poster Board MAX Thickness
- Height: 2 1/2"
  Front to Back Space (Depth): 4"
  Overall Sign Holder Weight: 1 LBS
- Base Only; No Acrylic Lenses
- Poster Board Sign Holder Base Best suited for Indoor Use Only

| Model | Overall Width | Height (Off Floor) | Front to Back (Depth) | Ships Via | Product Weight |
|-------|---------------|--------------------|-----------------------|-----------|----------------|
| TTR58 | 11"           | 2 1/2"             | 4"                    | UPS       | 1 LBS          |