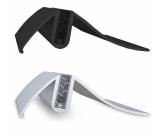

#### **Product Details**

- Poster Board Display
- Crescent Signholder Base Angled Poster Board Holder
- Built to display 11" Wide Graphic / AD Boards
  Displays 1 rigid posters, single sided
- Mount is constructed of durable aluminum
- Available in Black or Silver
- Very lightweight and portable
- 3/32" Poster Board MAX Thickness
- Height: 2 1/2"
  Front to Back Space (Depth): 4"
  Overall Sign Holder Weight: 1 LBS
- Base Only; No Acrylic Lenses
- Poster Board Sign Holder Base Best suited for Indoor Use Only