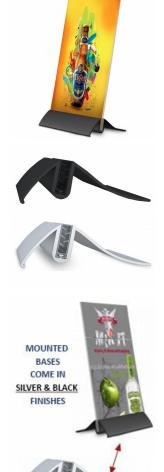

### Crescent Base Counter Top Displays 17" Wide (Angled Base) | No Acrylic Overlays

#### **Product Details**

- Poster Board Display
- Crescent Signholder Base Angled Poster Board Holder
- Built to display 17" Wide Graphic / AD Boards
  Displays 1 rigid poster, single sided
- Mount is constructed of durable aluminum
- Available in Black or Silver
- Very lightweight and portable
- 3/32" Poster Board MAX Thickness

- Height: 2 1/2"
  Front to Back Space (Depth): 4"
  Overall Sign Holder Weight: 2 LBS
- Base Only; No Acrylic Lenses
- Poster Board Sign Holder Base Best suited for Indoor Use Only

**BASE HOLDS 1 POSTER** 