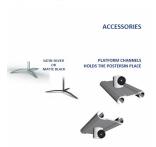

## Optional Graphic Holder Set

Add an additional 2 or Graphics to this sign holder with an 1 or 2 additional set(s) of platform channels

| Model | Pole Height | Sign Base | Ship Via | Ship Wt. |
|-------|-------------|-----------|----------|----------|
| TR313 | 96"         | Travel    | UPS      | 6 LBS    |