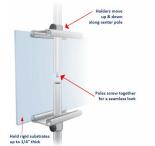

## **Product Details**

- Slide-In Poster Display Floorstand SignHolder
- Designed with heavy duty extruded alloy
- Displays 1 or 2 posters / banners, single sided
- Finishes available in Black or Silver
- Assemble without tools (no loose parts to lose)
- 3 Poster Graphic Sections Travel Base
- Accepts 1/4" MAX Insert Thickness
- Overall Height: 96"
- 2 Sets of stylish Platform Channels support holds 1 or 2 Graphic(s)
  Front to Back Floor Space (Depth): 12"
  Overall Approximate Sign Holder Weight: 6 LBS

- Slide-In Sign Holder Stand Suitable for Indoor Use
- **Does Not Come with Graphics Board**

\*Place (2) Poster Boards 1/4" Thick.

This will avoid any your posters from buckling or sagging.