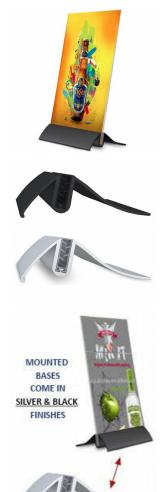

### Crescent Base Counter Top Displays 8 1/2" Wide with Angled Metal Base No Acrylic Overlays

### **Product Details**

- Countertop Sign Board Display Base
- Elegant Crescent Sign Holder Aluminum Base
- Angled Base for Countertop, Desktop, Tabletop
- Built to display 8 1/2" Wide Rigid Sign Board
- Displays 1 rigid poster, single sided
- Mount is constructed of durable aluminum
- Available in Black or Silver
- Very lightweight and portable
- 3/32" Poster Board MAX Thickness
- Height: 2 1/2"
  Front to Back Space (Depth): 4"
  Overall Sign Holder Weight: 1 LBS
- Base Only; No Acrylic Lenses
- Poster Board Sign Holder Base Best suited for Indoor Use Only

**BASE HOLDS 1 POSTER** 

| Model | Overall Width | Height (Off Floor) | Front to Back (Depth) | Ships Via | Product Weight |
|-------|---------------|--------------------|-----------------------|-----------|----------------|
| TTR54 | 8 1/2"        | 2 1/2"             | 4"                    | UPS       | 1 LBS          |