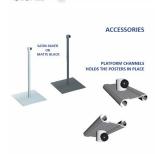

## **Product Details**

- Slide-In Poster Display Floorstand SignHolder
- Designed with heavy duty extruded alloy
- Displays 1 or 2 posters / banners, single sided
- Finishes available in Black or Silver
- Assemble without tools (no loose parts to lose)
- 3 Poster Graphic Sections
- Square Base 12
- Accepts 1/4" MAX Insert Thickness
- Overall Height: 96"
- 2 Sets of stylish Platform Channels support holds 1 or 2 Graphic(s)
  Front to Back Floor Space (Depth): 12"
  Overall Approximate Sign Holder Weight: 9 LBS

## Optional Graphic Holder Set

Add an additional 2 or Graphics to this sign holder with an 1 or 2 additional set(s) of platform channels

| Model | Pole Height | Sign Base | Ship Via | Ship Wt. |
|-------|-------------|-----------|----------|----------|
| TR312 | 96"         | Square    | UPS      | 9 LBS    |