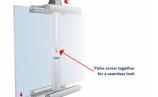

- Slide-In Sign Holder Stand Suitable for Indoor Use

**Does Not Come with Graphics Board** \*Place (2) Poster Boards 1/4" Thick.

This will avoid any your posters from buckling or sagging.