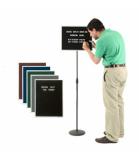

## Adjustable Pedestal Letter Board 18x14 with Removable Aluminum Frame Top | Black Felt Letterboard

## **Product Details**

- Floor Standing Pedestal Letter Board
- Pedestal Adjustable height from 33" to 66" tall
- Silver Trim 18x14 Framed Letter Board
- Easy Open Changeable Letter Board Frame
- Overall Felt Letter Board Size: 18 x 14
- Protective cover is attached to a removable frame top for security measures
- Silver aluminum trim frame (1/2" wide) borders felt letter board
- Attractive black felt letter board with 1/4" grooves
- Easy letter and number insertion into Grooved Letterboard
- 3/4" White Helvetica letters and numbers included (290 Characters) Felt letter boards 18x14 for INDOOR use only
- Call to Custom Framed Letterboard Stands

## Ordering Options

- Frame Orientation: Portrait or Landscape
- · Optional colors for felt letterboard panel
- Optional letter & character sets (1/2", 3/4", 1", 2", 3")

\*CUSTOM SIZES AVAILABLE | CALL US