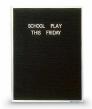

## Adjustable Pedestal Letter Board 18x14 with Removable Aluminum Frame Top | Black Felt Letterboard

## **Product Details**

- Floor Standing Pedestal Letter Board
- Pedestal Adjustable height from 33" to 66" tall
- Silver Trim 18x14 Framed Letter Board
- Easy Open Changeable Letter Board Frame
- Overall Felt Letter Board Size: 18 x 14
- Protective cover is attached to a removable frame top for security measures
- Silver aluminum trim frame (1/2" wide) borders felt letter board
- Attractive black felt letter board with 1/4" grooves
- Easy letter and number insertion into Grooved Letterboard
- 3/4" White Helvetica letters and numbers included (290 Characters) Felt letter boards 18x14 for INDOOR use only
- Call to Custom Framed Letterboard Stands